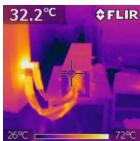

Bronze Powered up visual inspection and basic functionality checking of filters with no interruption

of service. Single page report is provided recording current status of filter; recommendation for any more detailed or remedial maintenance requirements and recommendation for future

maintenance schedule.

Silver Powered down visual and physical inspection of filters including basic circuit integrity check:

health assessment and recording of integrated surge arrestor status. Single page report is provided recording current filter status including surge arrestor log data; recommendation for any more detailed or remedial maintenance requirements and recommendation for future

maintenance schedule.

Gold As per silver but with the addition of preventative replacement of surge arrestors identified as

having degraded so as to be at risk of future failure. Single page report is provided recording current filter status including new surge arrestor data; recommendation for any more detailed or remedial maintenance requirements and recommendation for future maintenance