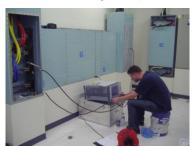

Bronze Powered up visual inspection and basic functionality checking of filters with no interruption

of service. Single page report is provided recording current status of filter; recommendation for any more detailed or remedial maintenance requirements and recommendation for future

maintenance schedule.

Silver Powered down visual and physical inspection of filters including basic circuit integrity check:

health assessment and recording of integrated surge arrestor status. Single page report is provided recording current filter status including surge arrestor log data; recommendation for any more detailed or remedial maintenance requirements and recommendation for future

maintenance schedule.

Gold As per silver but with the addition of preventative replacement of surge arrestors identified as

having degraded so as to be at risk of future failure. Single page report is provided recording current filter status including new surge arrestor data; recommendation for any more detailed or remedial maintenance requirements and recommendation for future maintenance